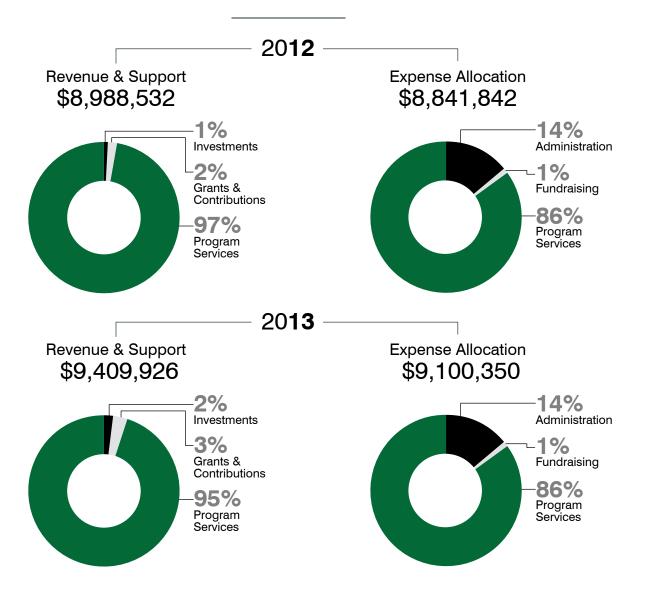

will serve young adults with developmental disabilities and possibly mental health diagnoses who have recently been released from the foster care system. The ultimate goal will be to help all of the young adults living in this setting to be able to move on one day and live fully in the community. The Therapeutic Community will be there for them once they leave to help with crisis situations that these young adults will face in the future as they rent their own apartment, attempt fuller work schedules, and become stronger members of our larger community.

As exciting as this project is, it is going to take time. The County records won't be removed from the building for over a year, and only then can construction begin.

Our goals is to welcome our first clients in 2016!

## **FINANCIALS**



## **OUR GENEROUS DONORS**

\$100,000

The Cleveland Foundation

#### \$25,000 +

Community West Foundation Mt. Sinai Healthcare Foundation

#### \$10,000 +

100 Women Who Care
East Side
Florence Andrews
Arthur B. McBride Family
Foundation
Mr. & Mrs. Richard Linnevers
Minute Men Human
Resource Systems
Mt. Sinai Health Care
Foundation
Nancy Nebenzahl
William J. & Dorothy K.
O'Neill Foundation

### Yuengling \$5,000 +

Bitboyz LLC Jeff Dennis
Todd Carmel
Easterday Inc.
House of LaRose
Mr. & Mrs. Robert Nottrodt
Ohio Securities Traders
Association
Mr. & Mrs. Robert Pfaff
Strongsville Rotary
Superior Beverage

Whitehouse Construction

William Weiss Foundation

#### Steudel Founders \$2,500+

Anonymous BioThane Ethan Boron Betty L. Case
David Catanzarite
Cuyahoga County Board of
Developmental